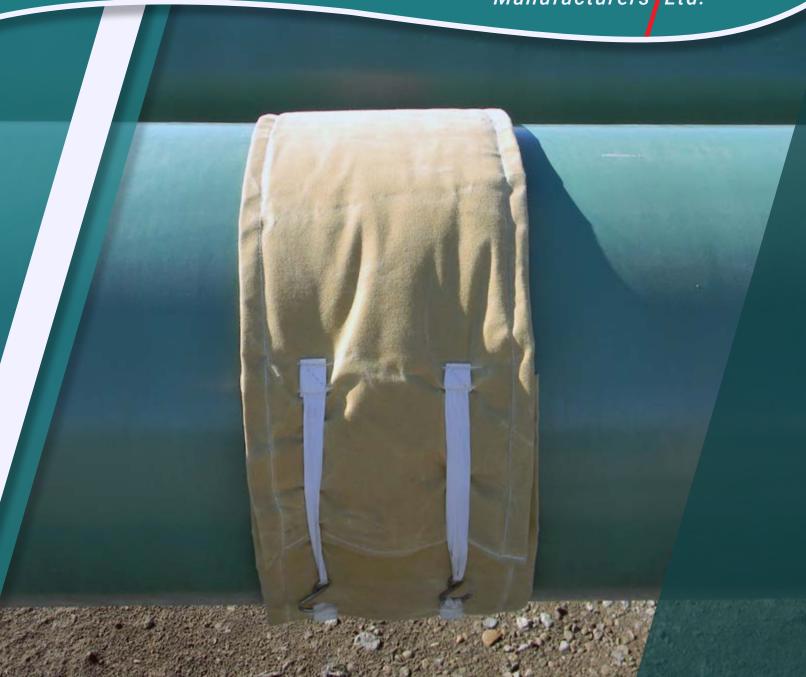

## PRODUCT INFORMATION

Pierce Co. pipeline blankets are made out of glass cloth on the underside with a temperature limit up to 1000°F (537°C). On the top is a 12 oz treated canvas, which is water repellent, UV and mold resistant. In between the glass cloth and canvas is a layer of 1" fiberglass insulation.

All of our pipeline (also welding or cooling) blankets come 12" wide with the exception of our multi-size blankets, which are 9" wide. Our multi-size blankets come in two sizes, 3"-6" pipes and 8"-12" pipes (fitting three sizes with one blanket).

Our welding blankets can be secured with S-hooks sewn to 1" wide elastics that fasten to cotton webbing loops sewn on the other end of the blanket, providing a tight fit around the pipe.

| MOST COMMON SIZES ALWAYS II | NST | OCK |
|-----------------------------|-----|-----|
|-----------------------------|-----|-----|