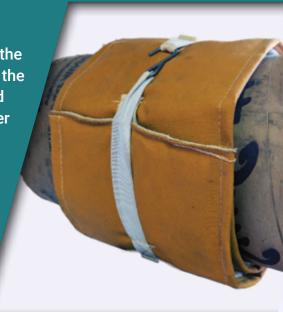

## PRODUCT INFORMATION

Pierce Co. pipeline blankets are made out of glass cloth on the underside with a temperature limit up to 1000°F (537°C). On the top is a 12 oz treated canvas, which is water repellent, UV and mold resistant. In between the glass cloth and canvas is a layer of 1" fiberglass insulation.

All of our pipeline (also welding or cooling) blankets come 12" wide with the exception of our multi-size blankets, which are 9" wide. Our multi-size blankets come in two sizes, 3"-6" pipes and 8"-12" pipes (fitting three sizes with one blanket).

Our welding blankets can be secured with S-hooks sewn to 1" wide elastics that fasten to cotton webbing loops sewn on the other end of the blanket, providing a tight fit around the pipe.

| MOST COMMON SIZES ALWAYS II | NST | OCK |
|-----------------------------|-----|-----|
|-----------------------------|-----|-----|